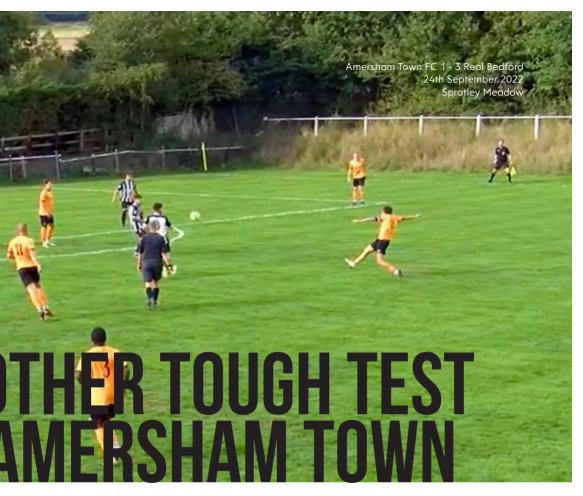

Real Bedford maintained their 100% record in the league in September with an impressive win at Amersham. With other league contenders playing cup matches, Bedford opened a five point lead at the top of the table.

Having beaten third-placed Moulton on Tuesday, Real Bedford faced another challenging game on Saturday against a strong Amersham. Just four days apart, these two fixtures were a real test for Rob Sinclair's side, and despite Dan Walker still sidelined through injury, Bedford followed the Moulton victory with another three points.