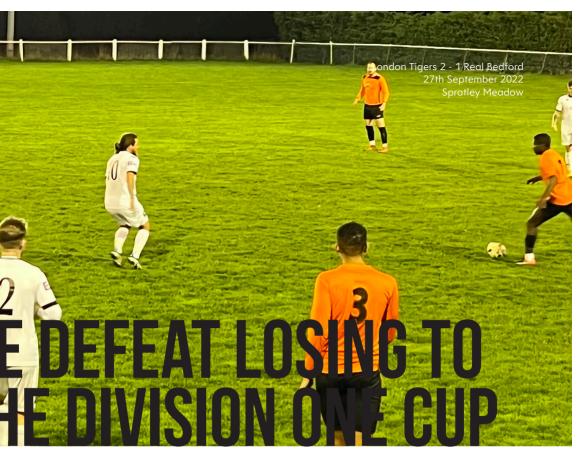

Real Bedford lost their unbeaten run, losing 2 - 1 away to London Tigers in the Division One Cup.

Real Bedford travelled to Spratleys Meadow for the third time in a month to play London Tigers in the Division One Cup. The match was rearranged after the football postponement following Queen Elizabeth's death.

After a successful week in the league, seeing off both Moulton and Amersham and taking a five-point lead at the top of the league, Rob Sinclair made several changes ahead of another demanding month.

Tom Wood and Matty Clifford were rested in defence, with Jack Uttridge coming

in for Clifford and Captain Luke Knight dropping into the centre of defence. The midfield also saw changes with James Duckett, Eddie Corbit, and Tom Hitchcock rested, with Andy Sinclair, Ben McGrath and Ryan Coyle all starting.

Bedford was well aware of London Tigers' pedigree after coming from behind to win 2 - 1 in the league earlier in the month, and this performance suggests that they will cause other teams difficulties this season.

The Tigers started strong and found themselves 1 - 0 up after 12 minutes after pouncing on a defensive mistake to put the home side ahead. And they could have doubled the lead six minutes later, hitting the inside of the post.

Bedford had the opportunity to level the game just before half-time. With Jordan Brown fouled in the box, Jim Burnside stepped up to take the kick, but his penalty went straight into the hands of the Tigers' keeper.

### SECOND HALF

While Tigers dominated the first half, Bedford dominated the opening 15 minutes of the second but could not turn possession into clear-cut opportunities. With Ty McLeod-Bentley introduced for Ryan Coyle, Bedford was able to stretch the game and were increasing pressure from the wings.

As the minutes ticked on, Rob Sinclair made changes, introducing Harry Murray and Tom Hitchcock. Despite the Bedford pressure, London Tigers would score the next goal. Taking advantage of a defensive mix-up, they went 2 - 0 up, and Bedford's unbeaten run was now seriously under threat.

As the game entered the 80th minute and with the game looking gone, Ty McLeod-Bentley pulled one back for Bedford. Breaking free down the left, he crossed into the box, but the ball went straight into the net, giving the visitors an opportunity of taking the game to penalties.

Bedford could not find a second goal, and the home side were worthy winners. Well played Tigers, and good luck in the next round.

GET STARTED AT COMPASSMINING.IO

It has been amazing to be a part of the Real Bedford journey, and it is the perfect time to reflect on an epic start to the season.