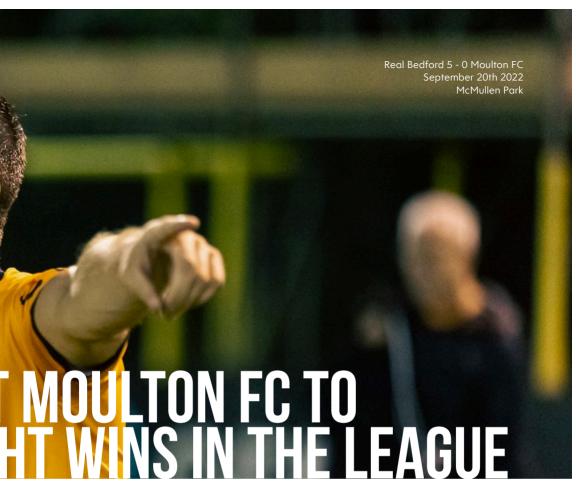

Occupation: Sports coach.

Hobby: Playing PS4.

Real Bedford won again at home, putting five past Moulton in their toughest test of the season. With Ampthill and Northampton O.N.Chenecks both also winning, it is still tight at the top of the table.

Real Bedford faced their toughest test of the season against Moulton FC under the lights of McMullen Park. Despite good pressure from the away team, Bedford dominated the game, winning 5 - 0.

Newly promoted Moulton's have had an impressive start to the season and were sitting third in the table after five wins and only one defeat. The opening 15 minutes highlighted their pedigree, playing good fast football, and they should have been awarded a penalty early on. Real Bedford goalkeeper Tyler McGregor Clipped George Wingrove in the box, only for the referee to wave their appeals away.