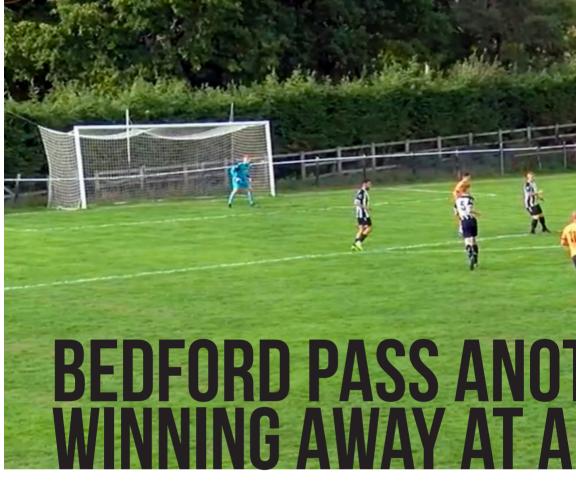

Real Bedford lost their unbeaten run, losing 2 - 1 away to London Tigers in the Division One Cup.

Real Bedford travelled to Spratleys Meadow for the third time in a month to play London Tigers in the Division One Cup. The match was rearranged after the football postponement following Queen Elizabeth's death.

The Tigers started strong and found themselves 1 - 0 up after 12 minutes after pouncing on a defensive mistake to put the home side ahead. And they could have doubled the lead six minutes later, hitting the inside of the post.