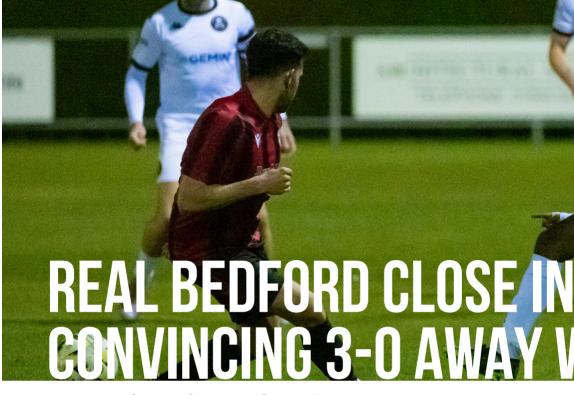

A near-perfect performance from Real Bedford ensured a confident victory under the Tuesday Night Lights at Northampton Sileby Rangers. The Pirates put Sileby to the sword producing "one of our greatest performances of the season", according to Rob Sinclair, in a 3-0 victory over the 5th-placed Northampton outfit.

Bedford displayed their dominance right from the outset with an opening goal courtesy of Tom Hitchcock. The striker, who is in fine scoring form, met a perfectly placed Dan Walker cross with an equally strong header, rooting the ball into the bottom right of the net to open Real Bedford's account after just 9 minutes.