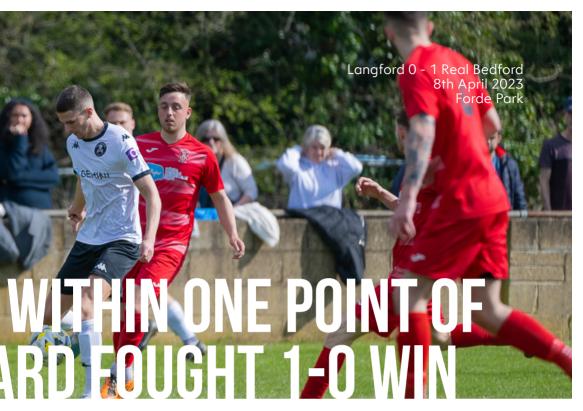

Despite that, Bedford showed true grit and character to maintain their unbeaten run on the road and pick up another point, keeping the need for four more points to secure the league title.

Real Bedford battled for another hardfought 3 points on the road, this time against Langford. Archie Culley got the only goal of the game to put the Pirates one point away from lifting the trophy.

Real Bedford battled for another hardfought 3 points on the road, this time against Langford, to put the Pirates one point away from lifting the title.

An unchanged Rob Sinclair side from that which drew in Northampton battled hard on a tough surface to overcome Langford, who managed to topple Bedford at McMullen Park in January.