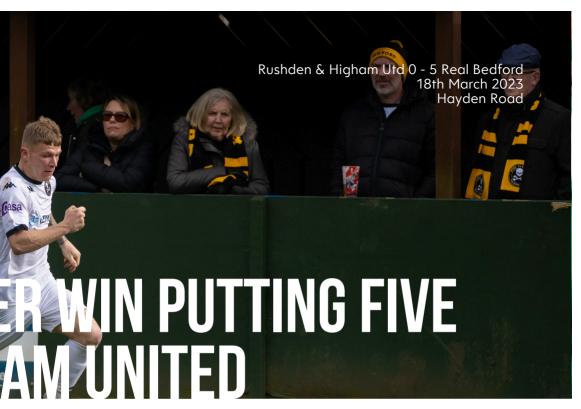

Despite letting the last chance slip, it was still a confident victory from The Pirates, who move into a streak of away games full of confidence considering their perfect form on the road.

Real Bedford recorded a resounding win over Rushden & Higham, putting five past the home side as they continue their perfect form on the road.

Goals from Ben McGrath, Kevin Owusu, Ben Fitzjohn and a Tom Hitchcock brace allowed Rob Sinclair's men to bring all three points back to McMullen Park.

It was clear from the off that Real Bedford would dominate the game, with the first chance coming after just 7 minutes. A teasing ball from James Ducket was punched away by the keeper but only as far as an awaiting Tom Hitchcock, whose header was just wide of the empty net.