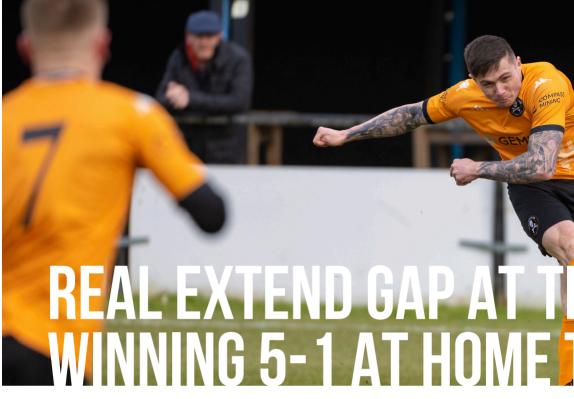

Learn more: Hut8.io

Official sponsor of Real Bedford

GET STARTED AT COMPASSMINING.IO

A well-drilled Real Bedford put Burton Park Wanderers to the sword this weekend, recording a comfortable 5-1 home win at McMullen Park.

Goals courtesy of Tom Hitchcock, Tom Wood, Jordan Brown, Archie Culley and Eddie Corbit allowed The Pirates to beat 12th-placed Burton after a testing opening 20 minutes.

With nine games to go, Real knew that another victory at home would bring the title closer, ahead of a run of five tricky away fixtures. Burton Park brought a much-changed side to Mc-Mullen Park, which has seen them climb up to mid-table, with the home side were aware that they are capable of causing problems.

Burton proved tricky to break down in the opening 20 minutes despite Jordan Brown having four clear-cut chances in the opening spell. Resolute defending, goal-line clearances and unfortunate timing left the striker empty-handed. It was Brown, however, who set up the game's opening goal. Foraging into the box from out wide, attracting defenders towards him allowed Brown to place a slide-draw pass to Tom Hitchcock, who took a good touch before smashing it past the Burton keeper to score Bedford's first goal of the game.